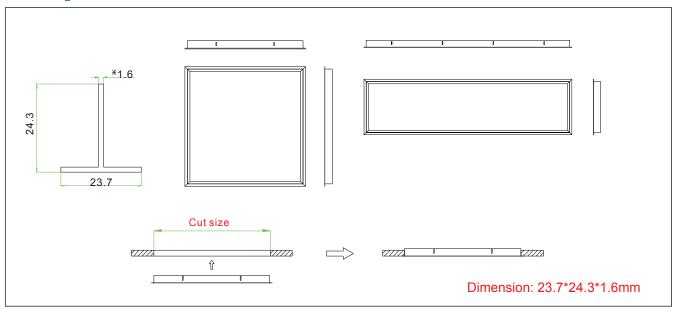

### Ramme til Indbyg (Recessed Mounting Bracket for Panel Light)

Material:

6063-T5 Aluminum alloy

Dimension:

23.7\*24.3\*1.6mm (W\*H\*Thickness)

Color:

Matte White

Package:

### Drawing