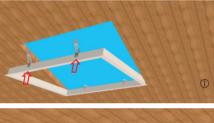

#### Installation Guide

1. Assembling the frame. Just fixing and adjust the  $spring\ clips\ with\ screws\ as\ per$  the steps as below from photo 1 to photo 2.

2.Installing the frames. Putting one side of the frames into ceiling hole and fixing it with spring clips, following the way to fix another side, ensuring the frames fixing wall and safe, putting the panel light fixture inside and place it on the recessed frames.