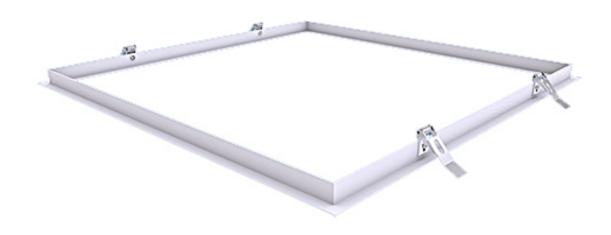

### Ramme til Indbyg (Recessed Mounting Bracket for Panel Light)

Material:

6063-T5 Aluminum alloy

Dimension:

23.7\*24.3\*1.6mm (W\*H\*Thickness)

Color:

Matte White

Package:

PE bag wrap or Inner box (2 choice) + Label + Outer carton

**RoHS Standard** 

Forming Process:

Gapless welding craft

Installation:

Recessed

Load bearing:

10Kg

Deformation degree:

within 1mm

Usage:

Used for recessed installation of panel light

#### Installation Guide

1. Assembling the frame. Just fixing and adjust the  $spring\ clips\ with\ screws\ as\ per$  the steps as below from photo 1 to photo 2.

2.Installing the frames. Putting one side of the frames into ceiling hole and fixing it with spring clips, following the way to fix another side, ensuring the frames fixing wall and safe, putting the panel light fixture inside and place it on the recessed frames.