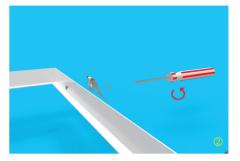

#### Installation Guide

1. Assembling the frame. Just fixing and adjust the  $spring\ clips\ with\ screws\ as\ per$  the steps as below from photo 1 to photo 2.

2.Installing the frames. Putting one side of the frames into ceiling hole and fixing it with spring clips, following the way to fix another side, ensuring the frames fixing wall and safe, putting the panel light fixture inside and place it on the recessed frames.