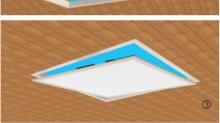

#### Installation Guide

1. Assembling the frame. Just fixing and adjust the  $spring\ clips\ with\ screws\ as\ per$  the steps as below from photo 1 to photo 2.

2.Installing the frames. Putting one side of the frames into ceiling hole and fixing it with spring clips, following the way to fix another side, ensuring the frames fixing wall and safe, putting the panel light fixture inside and place it on the recessed frames.