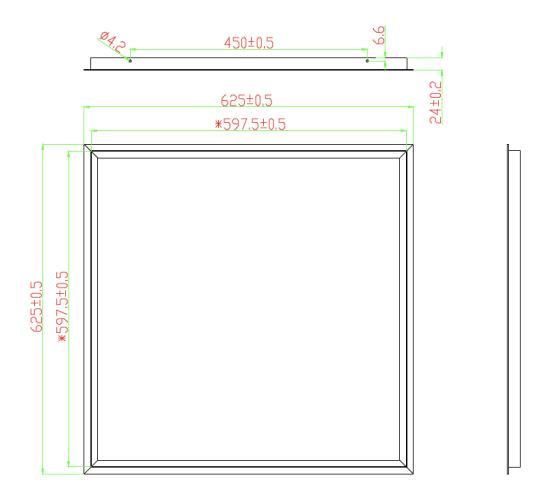

### Ramme til Indbyg (Recessed Mounting Bracket for Panel Light)



Material:

6063-T5 Aluminum alloy

Dimension:

23.7\*24.3\*1.6mm (W\*H\*Thickness)

Color:

Matte White

Package:

PE bag wrap or Inner box (2 choice) + Label + Outer carton

**RoHS Standard** 

Forming Process:

Gapless welding craft

Installation:

Recessed

Load bearing:

10Kg

Deformation degree:

within 1mm

Usage:

Used for recessed installation of panel light

# Ramme til Indbyg (Recessed Mounting Bracket for Panel Light)

### Drawing





# Ramme til Indbyg (Recessed Mounting Bracket for Panel Light)

#### Installation Guide

1. Assembling the frame. Just fixing and adjust the  $spring\ clips\ with\ screws\ as\ per$  the steps as below from photo 1 to photo 2.





2.Installing the frames. Putting one side of the frames into ceiling hole and fixing it with spring clips, following the way to fix another side, ensuring the frames fixing wall and safe, putting the panel light fixture inside and place it on the recessed frames.